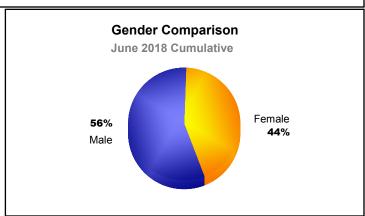

| -613                        | -168                     |
| 2016-2017 | 4            | -2               | 2                      | 325            | 94                 | 36                   | 23                  | 478                      | -559                        | -81                      |
| 2017-2018 | 0            | -5               | -5                     | 350            | 2                  | 17                   | 10                  | 379                      | -546                        | -167                     |
| Average   | 2            | -3               | -2                     | 390            | 41                 | 32                   | 14                  | 476                      | -556                        | -80                      |









MBR0065 Page 1 of 1 12/7/2018 1:22:50PM