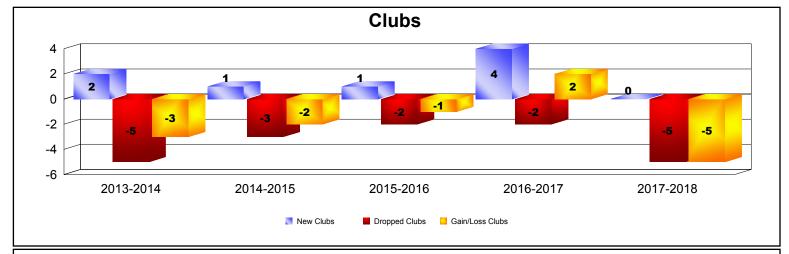

| Year      | New<br>Clubs | Dropped<br>Clubs | Gain/<br>Loss<br>Clubs | New<br>Members | Charter<br>Members | Reinstate<br>Members | Transfer<br>Members | Total<br>Member<br>Added | Total<br>Members<br>Dropped | Gain/<br>Loss<br>Members |
|-----------|--------------|------------------|------------------------|----------------|--------------------|----------------------|---------------------|--------------------------|-----------------------------|--------------------------|
| 2013-2014 | 2            | -5               | -3                     | 497            | 49                 | 27                   | 19                  | 592                      | -608                        | -16                      |
| 2014-2015 | 1            | -3               | -2                     | 415            | 25                 | 34                   | 12                  | 486                      | -455                        | 31                       |
| 2015-2016 | 1            | -2               | -1                     | 361            | 33                 | 44                   | 7                   | 445                      | -613                        | -168                     |
| 2016-2017 | 4            | -2               | 2                      | 325            | 94                 | 36                   | 23                  | 478                      | -559                        | -81                      |
| 2017-2018 | 0            | -5               | -5                     | 350            | 2                  | 17                   | 10                  | 379                      | -546                        | -167                     |
| Average   | 2            | -3               | -2                     | 390            | 41                 | 32                   | 14                  | 476                      | -556                        | -80                      |