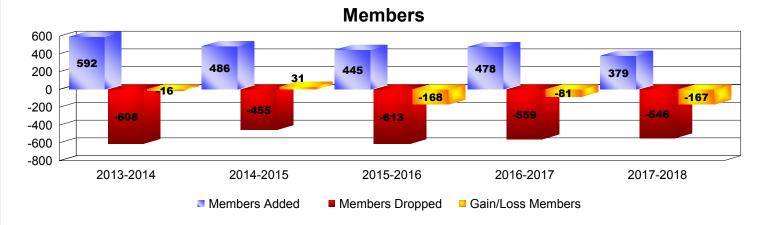

| Year      | New<br>Clubs | Dropped<br>Clubs | Gain/<br>Loss<br>Clubs | New<br>Members | Charter<br>Members | Reinstate<br>Members | Transfer<br>Members | Total<br>Member<br>Added | Total<br>Members<br>Dropped | Gain/<br>Loss<br>Members |
|-----------|--------------|------------------|------------------------|----------------|--------------------|----------------------|---------------------|--------------------------|-----------------------------|--------------------------|
| 2013-2014 | 2            | -5               | -3                     | 497            | 49                 | 27                   | 19                  | 592                      | -608                        | -16                      |
| 2014-2015 | 1            | -3               | -2                     | 415            | 25                 | 34                   | 12                  | 486                      | -455                        | 31                       |
| 2015-2016 | 1            | -2               | -1                     | 361            | 33                 | 44                   | 7                   | 445                      | -613                        | -168                     |
| 2016-2017 | 4            | -2               | 2                      | 325            | 94                 | 36                   | 23                  | 478                      | -559                        | -81                      |
| 2017-2018 | 0            | -5               | -5                     | 350            | 2                  | 17                   | 10                  | 379                      | -546                        | -167                     |
| Average   | 2            | -3               | -2                     | 390            | 41                 | 32                   | 14                  | 476                      | -556                        | -80                      |