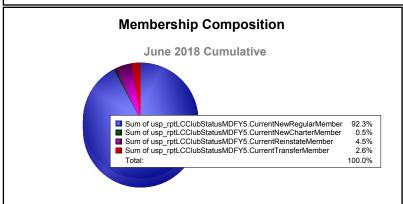

| -613                        | -168                     |
| 2016-2017 | 4            | -2               | 2                      | 325            | 94                 | 36                   | 23                  | 478                      | -559                        | -81                      |
| 2017-2018 | 0            | -5               | -5                     | 350            | 2                  | 17                   | 10                  | 379                      | -546                        | -167                     |
| Average   | 2            | -3               | -2                     | 390            | 41                 | 32                   | 14                  | 476                      | -556                        | -80                      |









MBR0065 Page 1 of 1 12/7/2018 1:22:50PM